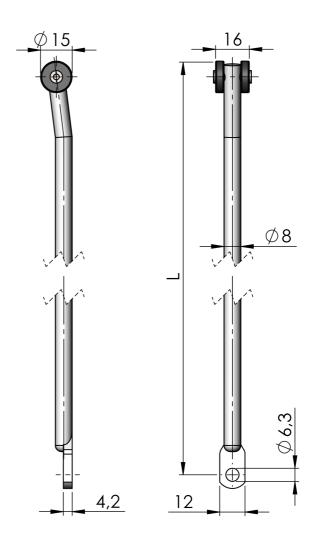

## ROUND RODS WITH LOOP 15 MM ROLLERS (R-L) STEEL

Round Ø 8 mm rod with 15 mm roller, for handles and latches with multi-point cams. Rod model R-L has a stamped, flat end with an eye. The length of L in the drawing is the total length from the center of the eye to the end of the roller.

## MATERIAL

Rod: Steel, zinc plated Roller: Glass fibre reinforced polyamide (PA6GF30)

**RELATED PRODUCTS Other materials:** 2-541 Use the Index Code at industrilas.com

| P/N         | Description         | Туре |
|-------------|---------------------|------|
| 282120-LLLL | LLLL = Length in mm | R-L  |